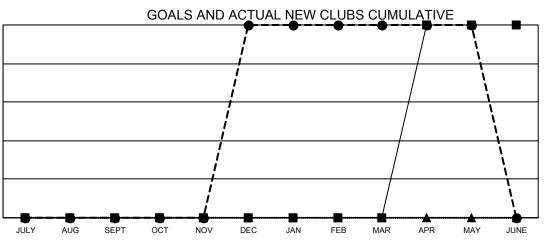

## LOCATION: IDAHO

| Clubs         |               |             |               | Members               |                           |                         |                                                    |  |
|---------------|---------------|-------------|---------------|-----------------------|---------------------------|-------------------------|----------------------------------------------------|--|
|               | RESULTS FOR   | R 2022-2023 |               | RESULTS FOR 2022-2023 |                           |                         |                                                    |  |
| QUARTER       | NEW CLUB GOAL | NEW CLUBS   | DROPPED CLUBS | QUARTER               | MEMBER GROWTH NET<br>GOAL | MEMBER GROWTH<br>ACTUAL | DROPPED<br>MEMBERS ACTUAL<br>(including transfers) |  |
| JULY/AUG/SEPT | 0             | 0           | 0             | JULY/AUG/SE           | PT 25                     | 19                      | 19                                                 |  |
| OCT/NOV/DEC   | 0             | 1           | 0             | OCT/NOV/DE            | C 25                      | 78                      | 48                                                 |  |
| JAN/FEB/MAR   | 0             | 0           | 1             | JAN/FEB/MAR           | 25                        | 53                      | 34                                                 |  |
| APR/MAY/JUNE  | 1             | 0           | 0             | APR/MAY/JUN           | IE 25                     | 49                      | 29                                                 |  |

## - ■ - CURRENT YEAR GOALS FOR NEW CLUBS

- CURRENT YEAR ACTUAL NEW CLUBS

LAST YEAR ACTUAL NEW CLUBS