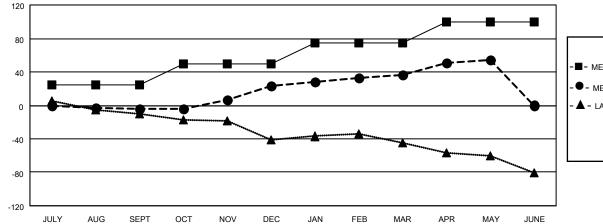

## LOCATION: IDAHO

| Clubs         |               |             |               | Members               |                           |                         |                                                    |  |
|---------------|---------------|-------------|---------------|-----------------------|---------------------------|-------------------------|----------------------------------------------------|--|
|               | RESULTS FOR   | R 2022-2023 |               | RESULTS FOR 2022-2023 |                           |                         |                                                    |  |
| QUARTER       | NEW CLUB GOAL | NEW CLUBS   | DROPPED CLUBS | QUARTER               | MEMBER GROWTH NET<br>GOAL | MEMBER GROWTH<br>ACTUAL | DROPPED<br>MEMBERS ACTUAL<br>(including transfers) |  |
| JULY/AUG/SEPT | 0             | 0           | 0             | JULY/AUG/SE           | PT 25                     | 19                      | 19                                                 |  |
| OCT/NOV/DEC   | 0             | 1           | 0             | OCT/NOV/DE            | C 25                      | 78                      | 48                                                 |  |
| JAN/FEB/MAR   | 0             | 0           | 1             | JAN/FEB/MAR           | 25                        | 53                      | 34                                                 |  |
| APR/MAY/JUNE  | 1             | 0           | 0             | APR/MAY/JUN           | IE 25                     | 49                      | 29                                                 |  |

## GOALS AND ACTUAL MEMBERS CUMULATIVE

- MEMBER GROWTH ACTUAL

▲ - LAST YEAR MEMBERSHIP ACTUAL

| DROPPED CLUBS: 1 |     | 34 CLUBS OF 53 ADDED 1 OR MORE<br>NEW MEMBERS | GENDER DISTRIBUTION       |              |  |
|------------------|-----|-----------------------------------------------|---------------------------|--------------|--|
|                  |     |                                               | MALE                      | 714 (58.72%) |  |
| L                |     |                                               | FEMALE                    | 501 (41.20%) |  |
| DROPPED MEMBERS  |     |                                               | NON BINARY                | 0 (0.00%)    |  |
| DECEASED         | 20  |                                               | PREFER NOT TO ANSWER      | 1 (0.08%)    |  |
| CLUB CANCELLED   | 0   |                                               | TOTAL FAMILY UNIT MEMBERS | 327          |  |
| OTHER            | 110 | CLICK HERE FOR CUMULATIVE                     |                           | 521          |  |
| TOTAL            | 130 | MEMBERSHIP DATA                               | FAMILY MEMBERS PAYING HAL | F 166        |  |